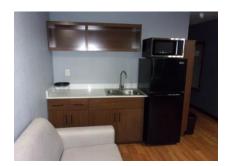

# HomeTowne Studios by Red Roof Painted Post, NY

The HomeTowne Studios by Red Roof Painted Post, NY, is a 45-room hotel that offers kitchenettes with full-sized refrigerators, free in-room Wi-Fi, HD flat-screen TVs with cable, weekly housekeeping, kitchen kits available for purchase at the front desk, a seasonal pool and a coin laundry. Located off I-86, the hotel is located near the Corning Museum of Glass and Watkins Glen State Forest.

## HomeTowne Studios by Red Roof Chicago - N. Aurora / Naperville, IL

The HomeTowne Studios by Red Roof Chicago – N. Aurora / Naperville, IL, is a 55-room hotel that offers kitchenettes with full-sized refrigerators, free in-room Wi-Fi, HD flat-screen TVs with cable, weekly housekeeping, kitchen kits available for purchase at the front desk, a conference room and a coin laundry. The hotel is located near Chicago Midway International Airport (MDW) and Chicago O'Hare International Airport (ORD).