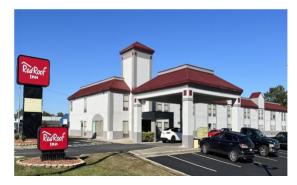

## Red Roof Inn Washington, N.C.

The 56-room Red Roof Inn Washington, N.C., offers free Wi-Fi, a free expanded cable package, a pool, a fitness center, free coffee in the lobby, a snack center and free continental breakfast. Conveniently located off US highways 17 and 264, the hotel offers easy access to the Washington Civic Center, the Belle of Washington, Goose Creek State Park, the Turnage Theater, the Washington Waterfront Underground Railroad Museum and the