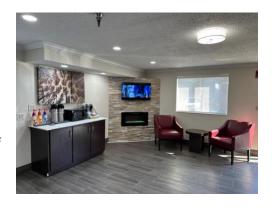

## Red Roof PLUS+ Belleville, Mich.

Conveniently located right off I-94, the 62-room Red Roof PLUS+ Belleville, Mich., offers free Wi-Fi, a free expanded cable package, a snack center, free coffee in the lobby and laundry facilities. The hotel is close to the Yankee Air Museum, Horizon Park, the Wayne Historical Museum, Westland Historic Village Park and the Henry Ford Museum of American Innovation.